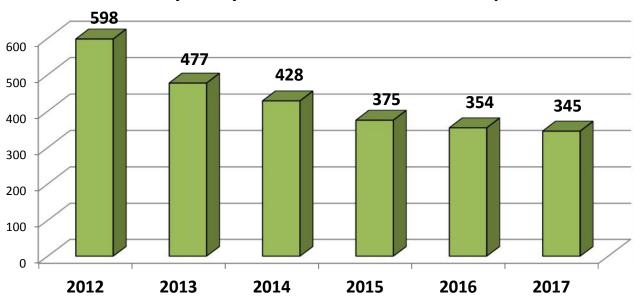

#### **Arrest Statistics Annual Comparison**

| Туре    | 2016 | 2017 | PERCENTAGE OF CHANGE |
|---------|------|------|----------------------|
| ARRESTS | 357  | 345  | -3.36% Decrease      |

# **City of Crystal River Arrest Annual Comparison**