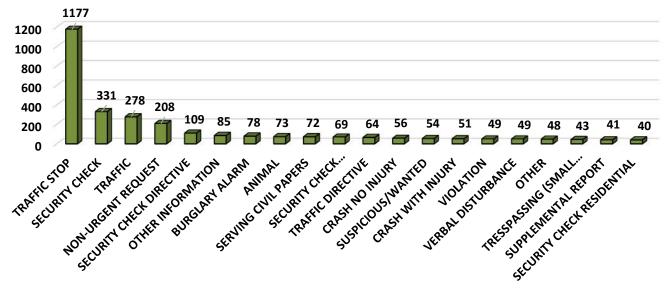

### **City of Crystal River Crashes Annual Comparison**

**Top 20 Calls for Service 4th Quarter 2017** 

# Calls for Service Processed by CAD (Computer Aided Dispatch)-4<sup>th</sup> Quarter 2017

| ABANDONED VEHICLE         | 6   |
|---------------------------|-----|
| ABDUCTION                 | 1   |
| ADMINISTRATIVE            | 16  |
| ALARMS                    | 3   |
| ANIMAL                    | 73  |
| ASSAULT                   | 12  |
| ASSIST OTHER AGENCY       | 12  |
| ATTEMPTED SUICIDE         | 3   |
| BURGLARY                  | 4   |
| BURGLARY ALARM            | 78  |
| CONDUCT INVESTIGATION     | 12  |
| CRASH NO INJURY           | 56  |
| CRASH UNKNOWN INJURY      | 39  |
| CRASH WITH INJURY         | 51  |
| CRIMINAL MISCHIEF         | 2   |
| DAMAGE                    | 3   |
| DISTURBANCE               | 1   |
| DOMESTIC DISTURBANCE      | 3   |
| DRUGS                     | 12  |
| DUI                       | 28  |
| EVIDENCE                  | 5   |
| FAMILY VERBAL DISTURBANCE | 3   |
| FIRE                      | 7   |
| FIRE ALARM                | 10  |
| FOLLOW-UP                 | 29  |
| FOUND PERSON              | 1   |
| FOUND PROPERTY            | 8   |
| FRAUD                     | 4   |
| HARASSMENT/STALKING       | 8   |
| HAZARD                    | 31  |
| HIT & RUN NO INJURY       | 12  |
| ITEMS                     | 1   |
| LOST PROPERTY             | 6   |
| MENTAL DISORDER           | 6   |
| MISCELLANEOUS             | 37  |
| MISCELLANEOUS INCIDENT    | 11  |
| MISCHIEF                  | 2   |
| MISSING PERSON            | 5   |
| MISSING/RUNAWAY/FOUND     | 2   |
| NEGLECT                   | 3   |
| NOISE COMPLAINT           | 34  |
| NON-URGENT REQUEST        | 208 |
| NON-VIOLENT DISORDER      | 6   |

| NUISANCE                         | 17  |
|----------------------------------|-----|
| OTHER                            | 48  |
| OTHER INFORMATION                | 85  |
| PANIC/DURESS                     | 7   |
| PARKING COMPL                    | 7   |
| PAST ASSAULT                     | 4   |
| PAST ATT THEFT FROM VEH          | 1   |
| PAST BURGLARY                    | 5   |
| PAST DAMAGE/VANDALISM            | 9   |
| PAST DRUGS                       | 1   |
| PAST DUI                         | 1   |
| PAST FRAUD                       | 9   |
| PAST HARASSMENT                  | 3   |
| PAST HIT & RUN                   | 4   |
| PAST NOISE COMPLAINT             | 3   |
| PAST PERSONAL ROBBERY            | 1   |
| PAST PHYSICAL                    | 2   |
| PAST ROAD RAGE                   | 1   |
| PAST SUICIDE THREAT              | 1   |
| PAST SUSP CIRCUMSTANCE           | 7   |
| PAST SUSP PERSON                 | 1   |
| PAST SUSP VEHICLE                | 1   |
| PAST THEFT                       | 27  |
| PAST THEFT FROM VEH              | 11  |
| PAST THREAT                      | 5   |
| PAST TRAFFIC CRASH               | 4   |
| PAST TRESPASS                    | 1   |
| PAST VEHICLE THEFT               | 2   |
| PAST VERBAL                      | 2   |
| PAST VIOLATION                   | 1   |
| PAST WEAPONS                     | 1   |
| PHYSICAL DISTURBANCE             | 28  |
| PUBLIC SERVICE                   | 22  |
| ROAD RAGE                        | 2   |
| RUNAWAY                          | 3   |
| SECURITY CHECK                   | 331 |
| SECURITY CHECK COMMERCIAL        | 69  |
| SECURITY CHECK DIRECTIVE         | 109 |
| SECURITY CHECK RESIDENTIAL       | 40  |
| SERVING CIVIL PAPERS             | 72  |
| SERVING CIVIL PAPERS ENFORCEABLE | 8   |
| SEX ASSAULT                      | 2   |
| SEX OFFENDER CHECK               | 13  |

| SHOTS FIRED                 | 1    |
|-----------------------------|------|
| SHOTS HEARD                 | 3    |
| SUICIDAL/ATTEMPT            | 3    |
| SUICIDE THREAT              | 7    |
| SUPPLEMENTAL REPORT         | 41   |
| SUSPECT                     | 5    |
| SUSPECT DETAINED            | 1    |
| SUSPICIOUS CIRCUMSTANCE     | 30   |
| SUSPICIOUS PERSON           | 22   |
| SUSPICIOUS VEHICLE          | 24   |
| SUSPICIOUS/WANTED           | 54   |
| SUSPICIOUS/WANTED PERSON    | 2    |
| THEFT/LARCENY               | 14   |
| THREATS                     | 5    |
| TRAFFIC                     | 278  |
| TRAFFIC CRASH               | 18   |
| TRAFFIC DIRECTIVE           | 64   |
| TRAFFIC STOP                | 1177 |
| TRAFFIC VIOLATION/COMPLAINT | 3    |
| TRESPASSING                 | 10   |
| TRESPASSING (LARGE GROUP)   | 6    |
| TRESSPASSING (SMALL GROUP)  | 43   |
| UNKNOWN 3RD PARTY           | 4    |
| URGENT REQUEST              | 28   |
| VEHICLE THEFT               | 2    |
| VERBAL DISTURBANCE          | 49   |
| VIOLATION                   | 49   |
| VIOLENT DISORDER            | 10   |
| WANTED PERSON               | 11   |
| #N/A                        | 1    |
| Grand Total                 | 3790 |