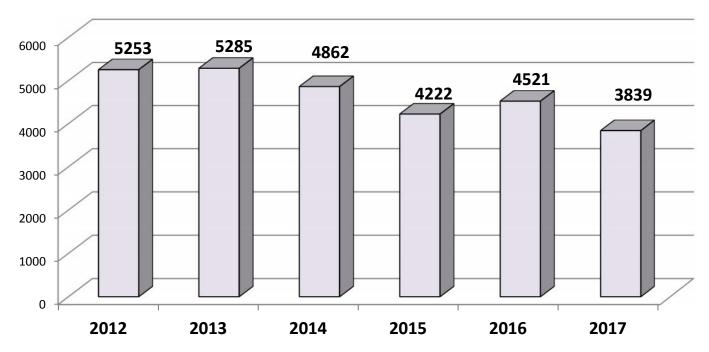

#### **Warnings & Citations Annual Comparison**

| Туре                | 2016 | 2017 | PERCENTAGE OF CHANGE |
|---------------------|------|------|----------------------|
| WARNING & CITATIONS | 4521 | 3839 | -15.09% Decrease     |

# City of Crystal River Warnings & Citations Annual Comparison