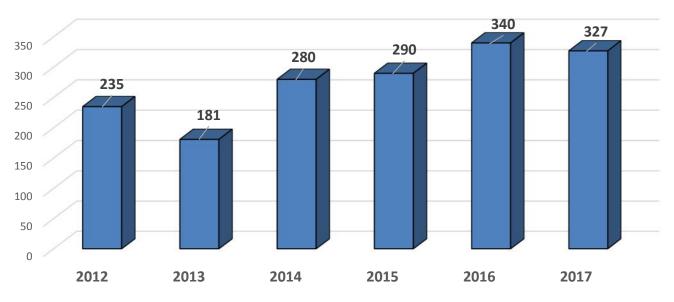

#### **Traffic Crash Statistics Annual Comparison**

| Туре            | 2016 | 2017 | PERCENTAGE OF CHANGE |
|-----------------|------|------|----------------------|
| TRAFFIC CRASHES | 340  | 327  | -3.82% Decrease      |

### **City of Crystal River Crashes Annual Comparison**

**Top 20 Calls for Service 4th Quarter 2017** 