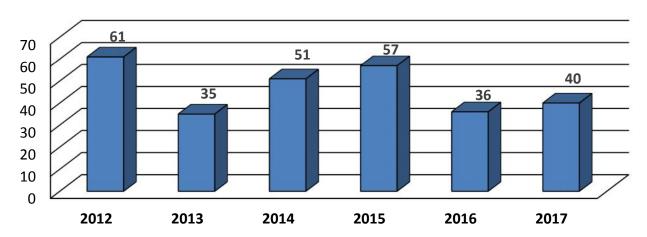

#### **Tracked Crime Annual Comparison**

| OFFENSE              | 2016 | 2017 | PERCENTAGE OF CHANGE |
|----------------------|------|------|----------------------|
| HOMICIDE             | 0    | 0    | Static               |
| ROBBERY              | 2    | 0    | -200.00% Decrease    |
| SEX OFFENSE          | 0    | 0    | Static               |
| RESIDENTIAL BURGLARY | 11   | 8    | -27.27% Decrease     |
| COMMERCIAL BURGLARY  | 5    | 6    | 20.00% Increase      |
| VEHICLE BURGLARY     | 14   | 26   | 85.71% Increase      |
| AUTO THEFT           | 2    | 0    | -200.00% Decrease    |
| TOTAL                | 34   | 40   | 17.65% Increase      |

## **City of Crytal River Tracked Crime Annual Comparison**

Data was drawn from the Citrus County Sheriff's Office CrimeTrack database and includes the following tracked crime statistics: Robbery, burglary to residences, vehicles, commercial businesses and auto theft.