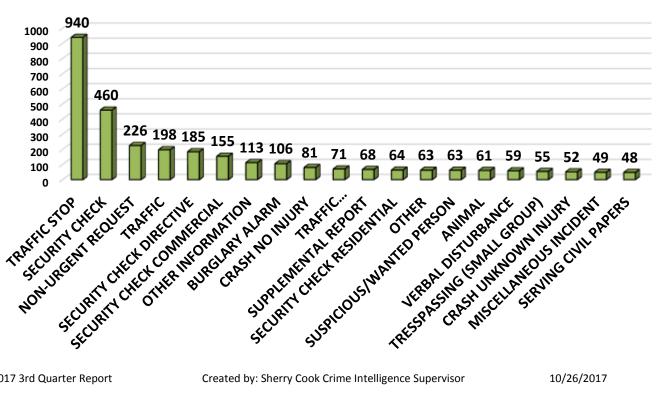

# **City of Crystal River Traffic Crashes - 1st 3 Quarters**

Top 20 Calls for Service 3rd Quarter 2017

# Calls for Service Processed by CAD (Computer Aided Dispatch) – 3<sup>RD</sup> Quarter 2017

| ADANDONED VELUCIE            | 2        |
|------------------------------|----------|
| ABANDONED VEHICLE            | 26       |
| ADMINISTRATIVE<br>ALARMS     | 5        |
| ANIMAL                       | 61       |
| ASSAULT                      | 7        |
|                              | 33       |
| ASSIST OTHER AGENCY BURGLARY | 4        |
| BURGLARY ALARM               | 106      |
| BUSINESS ROBBERY             | 100      |
| CONDUCT INVESTIGATION        | 27       |
| CRASH NO INJURY              | 81       |
| CRASH UNKNOWN INJURY         | 52       |
| CRASH WITH INJURY            | 27       |
| CRIMINAL MISCHIEF            | 1        |
| DAMAGE                       | 4        |
|                              | 5        |
| DOMESTIC DISTURBANCE         | 1        |
| DRUGS                        |          |
| DUI                          | 26<br>17 |
| EVIDENCE                     | 9        |
| FAMILY VERBAL DISTURBANCE    | 3        |
| FIRE                         | 7        |
| FIRE ALARM                   | 30       |
| FOLLOW-UP                    | 24       |
| FOUND PERSON                 | 2        |
| FOUND PROPERTY               | 25       |
| FRAUD                        | 9        |
| HARASSMENT/STALKING          | 7        |
| HAZARD                       | 35       |
| HIT & RUN NO INJURY          | 7        |
| ITEMS                        | 3        |
| KEEP THE PEACE               | 1        |
| LOST PROPERTY                | 3        |
| MENTAL DISORDER              | 8        |
| MISCELLANEOUS INCIDENT       | 49       |
| MISSING PERSON               | 3        |
| NOISE COMPLAINT              | 20       |
| NON-URGENT REQUEST           | 226      |
| NON-VIOLENT DISORDER         | 5        |
| NUISANCE                     | 5        |
| OTHER                        | 63       |
| - Citien                     | 03       |

| OTHER INFORMATION                | 113 |
|----------------------------------|-----|
| PANIC/DURESS                     | 19  |
| PARKING COMPL                    | 7   |
| PAST ABUSE/NEGLECT               | 2   |
| PAST ASSAULT                     | 3   |
| PAST BURGLARY                    | 15  |
| PAST DAMAGE/VANDALISM            | 14  |
| PAST DRUGS                       | 2   |
| PAST FRAUD                       | 11  |
| PAST HARASSMENT                  | 4   |
| PAST HIT & RUN                   | 7   |
| PAST MISCHIEF                    | 2   |
| PAST PHYSICAL                    | 3   |
| PAST STALKING                    | 2   |
| PAST SUSP CIRCUMSTANCE           | 6   |
| PAST SUSP PERSON                 | 1   |
| PAST THEFT                       | 35  |
| PAST THEFT FROM VEH              | 8   |
| PAST THREAT                      | 6   |
| PAST TRAFFIC CRASH               | 9   |
| PAST TRESPASS                    | 6   |
| PAST VEHICLE THEFT               | 8   |
| PAST VERBAL                      | 2   |
| PAST VIOLATION                   | 1   |
| PHYSICAL DISTURBANCE             | 24  |
| PUBLIC SERVICE                   | 41  |
| ROAD RAGE                        | 5   |
| RUNAWAY                          | 1   |
| SECURITY CHECK                   | 460 |
| SECURITY CHECK COMMERCIAL        | 155 |
| SECURITY CHECK DIRECTIVE         | 185 |
| SECURITY CHECK RESIDENTIAL       | 64  |
| SERVING CIVIL PAPERS             | 48  |
| SERVING CIVIL PAPERS ENFORCEABLE | 11  |
| SEX OFFENDER CHECK               | 6   |
| SHOTS HEARD                      | 3   |
| SUICIDE THREAT                   | 11  |
| SUPPLEMENTAL REPORT              | 68  |
| SUSPECT                          | 3   |
| SUSPECT DETAINED                 | 1   |
| SUSPICIOUS CIRCUMSTANCE          | 24  |

| 1                           | İ    |
|-----------------------------|------|
| SUSPICIOUS PERSON           | 26   |
| SUSPICIOUS VEHICLE          | 19   |
| SUSPICIOUS/WANTED PERSON    | 63   |
| THEFT/LARCENY               | 26   |
| THREATS                     | 15   |
| TRAFFIC                     | 198  |
| TRAFFIC CRASH               | 24   |
| TRAFFIC DIRECTIVE           | 7    |
| TRAFFIC STOP                | 940  |
| TRAFFIC VIOLATION/COMPLAINT | 71   |
| TRANSPORT                   | 2    |
| TRESPASSING                 | 9    |
| TRESPASSING (LARGE GROUP)   | 12   |
| TRESPASSING (SMALL GROUP)   | 55   |
| URGENT REQUEST              | 33   |
| VEHICLE                     | 2    |
| VEHICLE THEFT               | 1    |
| VERBAL DISTURBANCE          | 59   |
| VIOLATION                   | 37   |
| VIOLENT DISORDER            | 3    |
| WANTED PERSON               | 12   |
| WEAPONS INCIDENT            | 2    |
| Grand Total                 | 4043 |