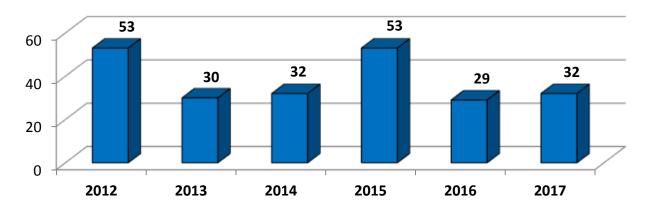

#### **Tracked Crime Comparison 1st 3 Quarters 2017**

| OFFENSE              | 2016 | 2017 | PERCENTAGE OF CHANGE |
|----------------------|------|------|----------------------|
| HOMICIDE             | 0    | 0    | Static               |
| ROBBERY              | 2    | 0    | -100.00% Decrease    |
| SEX OFFENSE          | 0    | 0    | Static               |
| RESIDENTIAL BURGLARY | 8    | 7    | -12.50% Decrease     |
| COMMERCIAL BURGLARY  | 5    | 5    | Static               |
| VEHICLE BURGLARY     | 12   | 20   | 66.67% Increase      |
| AUTO THEFT           | 2    | 0    | -100.00% Decrease    |
| TOTAL                | 29   | 32   | 10.34% Increase      |

# **City of Crystal River Combined Tracked Crime - 1st 3 Quarters**

Data was drawn from the Citrus County Sheriff's Office CrimeTrack database and includes the following tracked crime statistics: Robbery, burglary to residences, vehicles, commercial businesses and auto theft.