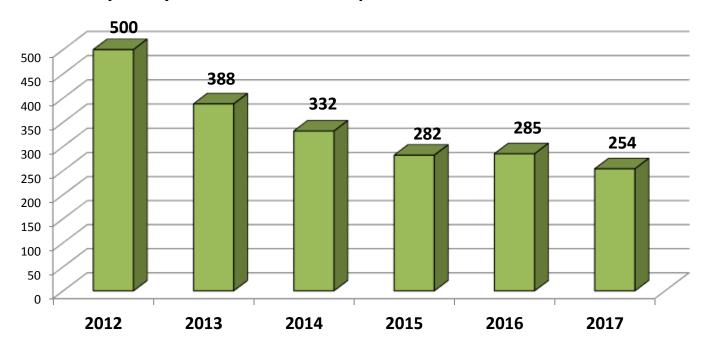

# **Arrest Statistics Comparison 1st 3 Quarters**

| Туре    | 2016 | 2017 | PERCENTAGE OF CHANGE |
|---------|------|------|----------------------|
| ARRESTS | 283  | 254  | -10.25% Decrease     |

# **City of Crystal River Arrest Comparison - 1st 3 Quarters**