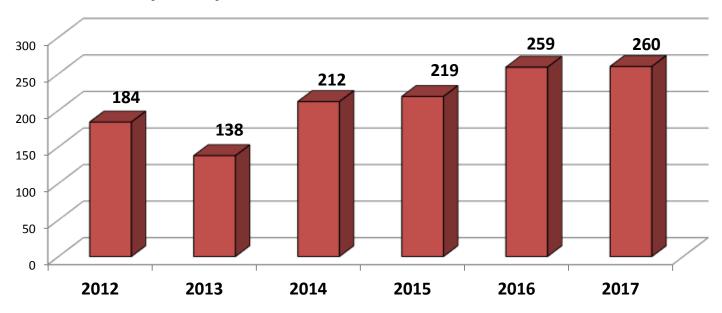

#### Traffic Crash Statistics Comparison – 1st 3 Quarters 2017

| Туре            | 2016 | 2017 | PERCENTAGE OF CHANGE |
|-----------------|------|------|----------------------|
| TRAFFIC CRASHES | 259  | 260  | 0.39% Increase       |

# **City of Crystal River Traffic Crashes - 1st 3 Quarters**

Top 20 Calls for Service 3rd Quarter 2017