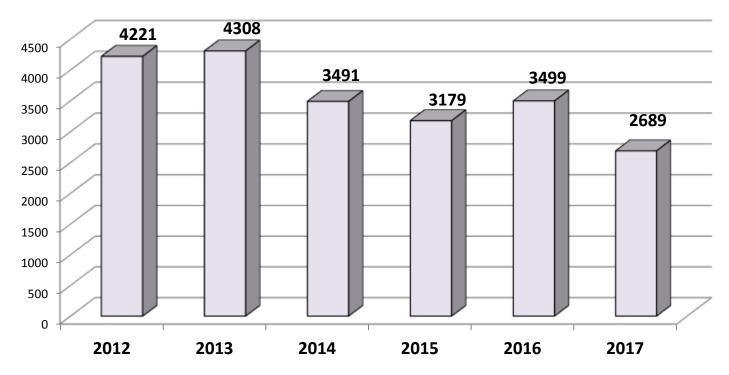

#### Warnings & Citations Comparison – 1st 3 Quarters 2017

| Туре                | 2016 | 2017 | PERCENTAGE OF CHANGE |
|---------------------|------|------|----------------------|
| WARNING & CITATIONS | 3499 | 2689 | -23.15% Decrease     |

# City of Crystal River Warnings & Citations - 1st 3 Quarters