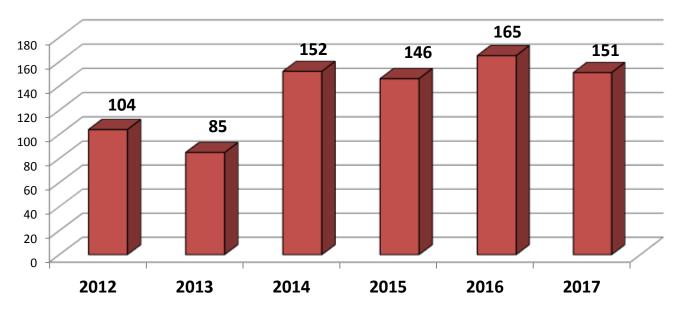

#### <u>Traffic Crash Statistics Comparison – 1<sup>st</sup> 2 Quarters</u>

| ТҮРЕ          | 2016 | 2017 | % of Change     |
|---------------|------|------|-----------------|
| TRAFFIC CRASH | 165  | 151  | -8.48% Decrease |

## City of Crystal River Traffic Crashes - 1st & 2nd Quarters

Top 20 Calls for Service 2nd Quarter 2017