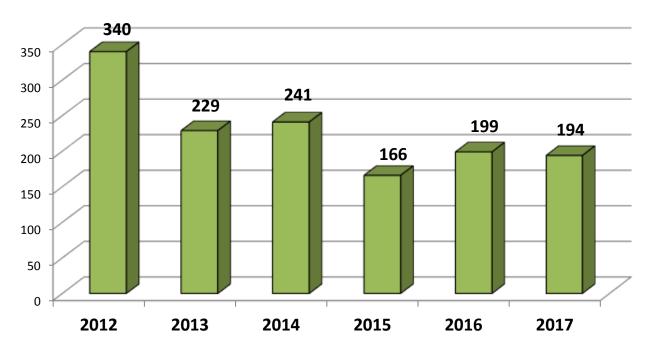

| 11   | -42.11% Decrease     |



## City of Crytal River Tracked Crime - 1st & 2nd Quarters

Data was drawn from the Citrus County Sheriff's Office CrimeTrack database and includes the following tracked crime statistics: Robbery, Homicide, Sex offenses, burglary to residences, vehicles, commercial businesses and auto theft.

#### <u>Arrest Statistics Comparison – 2<sup>nd</sup> Quarter</u>

| ТҮРЕ    | 2016 | 2017 | % of Change      |
|---------|------|------|------------------|
| ARRESTS | 93   | 83   | -10.75% Decrease |

## <u>Arrest Statistics Comparison – 1<sup>st</sup> 2 Quarters</u>

| ТҮРЕ    | 2016 | 2017 | % of Change     |
|---------|------|------|-----------------|
| ARRESTS | 199  | 194  | -2.51% Decrease |

## City of Crystal River Arrest Comparison - 1st & 2nd Quarter



## Drug Arrests City of Crystal River 2<sup>nd</sup> Quarter 2017

| <u>Arrest Address</u>        | <u>Arrest</u><br><u>Charge</u> | Arrest Charge Statute Drug Type          | Arrest Date And Time |
|------------------------------|--------------------------------|------------------------------------------|----------------------|
| 806 NE HWY 19                | 893.13(6)(B)                   | Possession Cannabis (Less than 20 Grams) | 04/02/2017 14:16:20  |
| NW HWY 19 / N CITRUS AVE     | 893.13(6)(B)                   | Possession Cannabis (Less than 20 Grams) | 05/13/2017 00:44:40  |
| NW HWY 19 / N CITRUS AVE     | 893.13(6)(A)                   | POSSESSION OF CONTROLLED SUBSTANCE       | 05/13/2017 00:46:19  |
| N TURKEY OAK DR / NE 5TH AVE | 893.13(6)(A)                   | POSSE