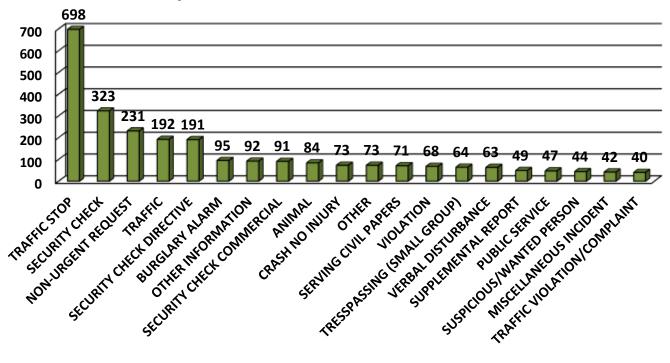

## City of Crystal River Traffic Crashes - 1st & 2nd Quarters

Top 20 Calls for Service 2nd Quarter 2017

## Calls for Service Processed by CAD (Computer Aided Dispatch) – 2nd Quarter 2017

| Calls for Service         | 2 <sup>nd</sup> Q 2017 |
|---------------------------|------------------------|
| ABANDONED VEHICLE         | 9                      |
| ABDUCTION                 | 1                      |
| ABUSE/NEGLECT             | 1                      |
| ADMINISTRATIVE            | 29                     |
| ALARMS                    | 5                      |
| ANIMAL                    | 84                     |
| ASSAULT                   | 14                     |
| ASSIST OTHER AGENCY       | 20                     |
| ATTEMPTED SUICIDE         | 4                      |
| BOAT CRASH                | 1                      |
| BURGLARY                  | 1                      |
| BURGLARY ALARM            | 95                     |
| CONDUCT INVESTIGATION     | 22                     |
| CRASH NO INJURY           | 73                     |
| CRASH UNKNOWN INJURY      | 39                     |
| CRASH WITH INJURY         | 29                     |
| CRIMINAL MISCHIEF         | 3                      |
| DAMAGE                    | 5                      |
| DISTURBANCE               | 5                      |
| DOMESTIC DISTURBANCE      | 7                      |
| DRUGS                     | 21                     |
| DUI                       | 26                     |
| EVIDENCE                  | 3                      |
| FAMILY VERBAL DISTURBANCE | 4                      |
| FIRE                      | 22                     |
| FIRE ALARM                | 33                     |
| FOLLOW-UP                 | 30                     |
| FOUND PERSON              | 1                      |
| FOUND PROPERTY            | 20                     |
| FRAUD                     | 9                      |
| HARASSMENT/STALKING       | 9                      |
| HAZARD                    | 36                     |
| HIT & RUN NO INJURY       | 16                     |
| HIT & RUN W/INJURY        | 3                      |
| INDECENCY/LEWDNESS        | 2                      |
| INFORMATION               | 1                      |
| ITEMS                     | 1                      |
| KEEP THE PEACE            | 6                      |
| LOST PROPERTY             | 6                      |
| MENTAL DISORDER           | 4                      |

| MISCELLANEOUS INCIDENT     | 42  |
|----------------------------|-----|
| MISCHIEF                   | 3   |
| MISSING PERSON             | 6   |
| MISSING/RUNAWAY/FOUND      | 1   |
| NOISE COMPLAINT            | 25  |
| NON-URGENT REQUEST         | 231 |
| NON-VIOLENT DISORDER       | 7   |
| NUISANCE                   | 5   |
| OTHER                      | 73  |
| OTHER INFORMATION          | 92  |
| PANIC/DURESS               | 8   |
| PARKING COMPL              | 4   |
| PAST ASSAULT               | 4   |
| PAST BURGLARY              | 3   |
| PAST DAMAGE/VANDALISM      | 12  |
| PAST DRUGS                 | 5   |
| PAST FRAUD                 | 9   |
| PAST HARASSMENT            | 8   |
| PAST HIT & RUN             | 7   |
| PAST MISCHIEF              | 2   |
| PAST PHYSICAL              | 1   |
| PAST STALKING              | 1   |
| PAST SUICIDE THREAT        | 3   |
| PAST SUSP CIRCUMSTANCE     | 2   |
| PAST SUSP PERSON           | 1   |
| PAST SUSP VEHICLE          | 3   |
| PAST THEFT                 | 36  |
| PAST THEFT FROM VEH        | 8   |
| PAST THREAT                | 3   |
| PAST TRAFFIC CRASH         | 1   |
| PAST TRESPASS              | 1   |
| PAST VEHICLE THEFT         | 8   |
| PAST VERBAL                | 2   |
| PAST VIOLATION             | 1   |
| PHYSICAL DISTURBANCE       | 20  |
| PUBLIC SERVICE             | 47  |
| ROAD RAGE                  | 9   |
| SECURITY CHECK             | 323 |
| SECURITY CHECK COMMERCIAL  | 91  |
| SECURITY CHECK DIRECTIVE   | 191 |
| SECURITY CHECK RESIDENTIAL | 32  |

CR 2017 2nd Quarter Report

7/18/2017

| SERVING CIVIL PAPERS             | 71   |
|----------------------------------|------|
| SERVING CIVIL PAPERS ENFORCEABLE | 7    |
| SEX ASSAULT                      | 1    |
| SEX OFFENDER CHECK               | 10   |
| SHOTS FIRED                      | 2    |
| SHOTS HEARD                      | 3    |
| SUICIDE THREAT                   | 10   |
| SUPPLEMENTAL REPORT              | 49   |
| SUSPECT                          | 3    |
| SUSPECT DETAINED                 | 3    |
| SUSPICIOUS CIRCUMSTANCE          | 30   |
| SUSPICIOUS PERSON                | 36   |
| SUSPICIOUS VEHICLE               | 18   |
| SUSPICIOUS/WANTED PERSON         | 44   |
| THEFT/LARCENY                    | 26   |
| THREATS                          | 8    |
| TRAFFIC                          | 192  |
| TRAFFIC CRASH                    | 10   |
| TRAFFIC DIRECTIVE                | 5    |
| TRAFFIC STOP                     | 698  |
| TRAFFIC VIOLATION/COMPLAINT      | 40   |
| TRESPASSING                      | 12   |
| TRESPASSING (LARGE GROUP)        | 8    |
| TRESSPASSING (SMALL GROUP)       | 64   |
| URGENT REQUEST                   | 39   |
| VEHICLE                          | 1    |
| VEHICLE THEFT                    | 2    |
| VERBAL DISTURBANCE               | 63   |
| VIOLATION                        | 68   |
| VIOLATION OF ORDER               | 1    |
| VIOLENT DISORDER                 | 6    |
| WANTED PERSON                    | 10   |
| WBC BOAT                         | 2    |
| WEAPONS                          | 3    |
| WEAPONS INCIDENT                 | 1    |
| Grand Total                      | 3577 |