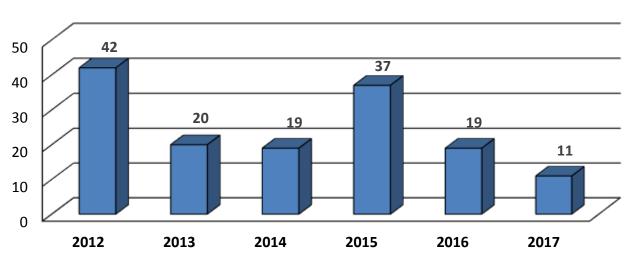

## City of Crytal River Tracked Crime - 1st & 2nd Quarters

Data was drawn from the Citrus County Sheriff's Office CrimeTrack database and includes the following tracked crime statistics: Robbery, Homicide, Sex offenses, burglary to residences, vehicles, commercial businesses and auto theft.