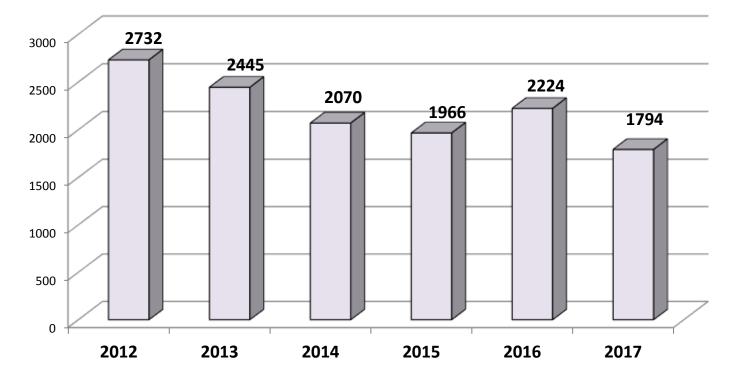

#### Warnings & Citations Comparison – 1<sup>st</sup> 2 Quarters

| ТҮРЕ                 | 2016 | 2017 | % of Change      |
|----------------------|------|------|------------------|
| WARNINGS & CITATIONS | 2224 | 1794 | -19.33% Decrease |

## City of Crystal River Warnings & Citations - 1st & 2nd Quarters

CR 2017 2nd Quarter Report