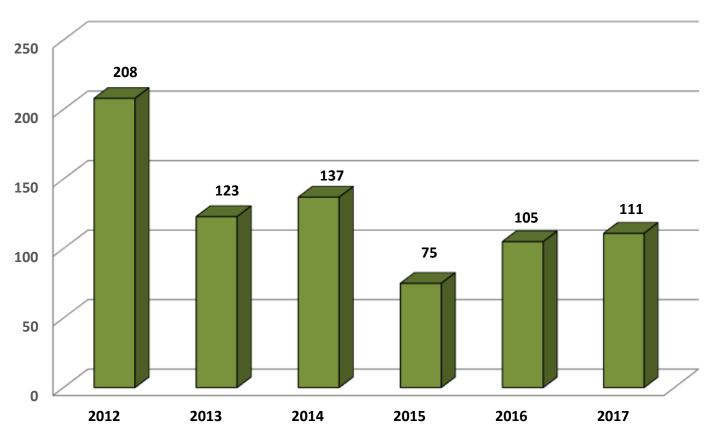

# <u>Arrest Statistics Comparison – 1<sup>st</sup> Quarter 2017</u>

| ТҮРЕ    | 2016 | 2017 | % of Change    |
|---------|------|------|----------------|
| ARRESTS | 105  | 111  | 5.71% Increase |

# City of Crystal River 1st Quarter Arrest Comparison 2017

Drug Arrests City of Crystal River 1<sup>st</sup> Quarter 2017

| Arrest Address | Arrest Charge   | Arrest Charge Statute Description                               | <u>Arrest Date and</u><br>Time |
|----------------|-----------------|-----------------------------------------------------------------|--------------------------------|
| 1801 NW HWY 19 | 893.13(1)(A)(1) | SELL/MFG/DEL OR POSS W/INTENT TO<br>SELL/MFG/DEL CNTRLD SUB     | 01/06/2017<br>18:44:43         |
| 1801 NW HWY 19 | 893.13(1)(E)(1) | SELL/MFG/DEL OR POSS W/INTENT W/I<br>1000 FT OF PLCE OF WORSHIP | 01/06/2017<br>19:58:25         |
| 1801 NW HWY 19 | 893.13(1)(A)(1) | SELL/MFG/DEL OR POSS W/INTENT TO<br>SELL/MFG/DEL CNTRLD SUB     | 01/06/2017<br>20:07:26         |
| 1801 NW HWY 19 | 893.13(1)(A)(1) | SELL/MFG/DEL OR POSS W/INTENT TO<br>SELL/MFG/DEL CNTRLD SUB     | 01/06/2017<br>20:15:15         |