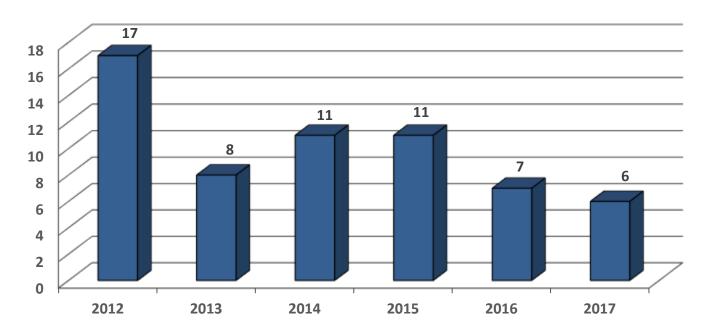

#### Tracked Crime Comparison Data – 1st Quarter 2017

| OFFENSE                 | 1st Quarter 2016 | 1st Quarter 2017 | PERCENTAGE OF CHANGE |
|-------------------------|------------------|------------------|----------------------|
| HOMICIDE                | 0                | 0                | Static               |
| ROBBERY                 | 0                | 0                | Static               |
| SEX OFFENSE             | 0                | 0                | Static               |
| RESIDENTIAL BURGLARY    | 0                | 2                | 200% Increase        |
| COMMERCIAL BURGLARY     | 1                | 2                | 100% Increase        |
| VEHICLE BURGLARY        | 5                | 2                | -60.00% Decrease     |
| AUTO THEFT              | 1                | 0                | -100.00% Decrease    |
| TOTAL                   | 7                | 6                | -14.29% Decrease     |
| Cases Cleared by Arrest | 2                | 1                | -50.00% Decrease     |

# City of Crystal River Combined tracked Crime -1st Quarter 2017

Data was drawn from the Citrus County Sheriff's Office CrimeTrack database and includes the following tracked crime statistics: Robbery, burglary to residences, vehicles, commercial businesses and auto theft.