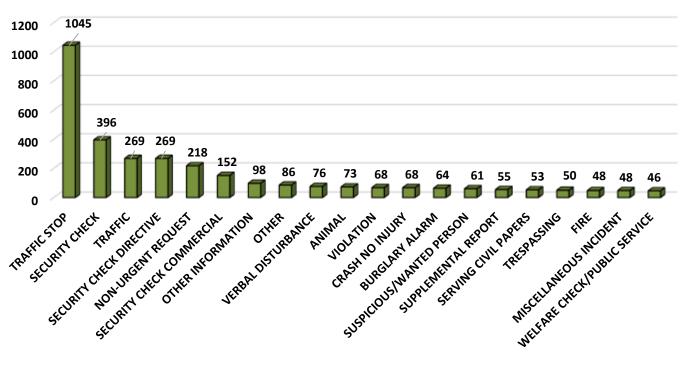

# **City of Crystal River Traffic Crashes - 1st Quarter**

Top 20 Calls for Service 1st Quarter 2017

| Calls for Service         | 1 <sup>st</sup> Q 2017 |
|---------------------------|------------------------|
| ABANDONED VEHICLE         | 5                      |
| ABUSE/NEGLECT             | 2                      |
| ADMINISTRATIVE            | 24                     |
| ALARMS                    | 3                      |
| ANIMAL                    | 73                     |
| ASSAULT                   | 10                     |
| ASSIST OTHER AGENCY       | 23                     |
| ATTEMPTED SUICIDE         | 6                      |
| BOAT CRASH                | 2                      |
| BURGLARY                  | 8                      |
| BURGLARY ALARM            | 64                     |
| CONDUCT INVESTIGATION     | 11                     |
| CRASH NO INJURY           | 68                     |
| CRASH UNKNOWN INJURY      | 33                     |
| CRASH WITH INJURY         | 29                     |
| CRIMINAL MISCHIEF         | 1                      |
| DAMAGE                    | 2                      |
| DECEASED PERSON           | 2                      |
| DISTURBANCE               | 7                      |
| DOMESTIC DISTURBANCE      | 3                      |
| DRUGS                     | 31                     |
| DUI                       | 27                     |
| EVIDENCE                  | 9                      |
| EXPECTED DEATH            | 2                      |
| FAMILY VERBAL DISTURBANCE | 2                      |
| FIRE                      | 48                     |
| FIRE ALARM                | 28                     |
| FOLLOW-UP                 | 30                     |
| FOUND PERSON              | 1                      |
| FOUND PROPERTY            | 14                     |
| FRAUD                     | 3                      |
| HARASSMENT/STALKING       | 10                     |
| HAZARD                    | 26                     |
| HIT & RUN NO INJURY       | 13                     |
| HIT & RUN W/INJURY        | 9                      |
| INDECENCY/LEWDNESS        | 5                      |
| INJURED ANIMAL            | 3                      |
| KEEP THE PEACE            | 2                      |
| MENTAL DISORDER           | 7                      |
| MISCELLANEOUS INCIDENT    | 48                     |
| MISSING PERSON            | 13                     |

| MISSING/RUNAWAY/FOUND            | 1   |
|----------------------------------|-----|
| NOISE COMPLAINT                  | 35  |
| NON-URGENT REQUEST               | 218 |
| NON-VIOLENT DISORDER             | 6   |
| NUISANCE                         | 11  |
| OTHER                            | 86  |
| OTHER INFORMATION                | 98  |
| PANIC/DURESS                     | 13  |
| PARKING COMPL                    | 5   |
| PAST ABUSE/NEGLECT               | 1   |
| PAST ASSAULT                     | 5   |
| PAST BURGLARY                    | 7   |
| PAST DAMAGE/VANDALISM            | 10  |
| PAST DRUGS                       | 4   |
| PAST FRAUD                       | 8   |
| PAST HARASSMENT                  | 7   |
| PAST HIT & RUN                   | 3   |
| PAST NOISE COMPLAINT             | 1   |
| PAST PERSONAL ROBBERY            | 1   |
| PAST PHYSICAL                    | 3   |
| PAST ROAD RAGE                   | 2   |
| PAST SUSP CIRCUMSTANCE           | 3   |
| PAST THEFT                       | 34  |
| PAST THEFT FROM VEH              | 6   |
| PAST THREAT                      | 7   |
| PAST TRAFFIC CRASH               | 6   |
| PAST TRESPASS                    | 3   |
| PAST VEHICLE THEFT               | 8   |
| PAST VERBAL                      | 3   |
| PHYSICAL DISTURBANCE             | 23  |
| PORNOGRAPHY                      | 1   |
| REFERRAL                         | 5   |
| ROAD RAGE                        | 8   |
| SECURITY CHECK                   | 396 |
| SECURITY CHECK COMMERCIAL        | 152 |
| SECURITY CHECK DIRECTIVE         | 269 |
| SECURITY CHECK RESIDENTIAL       | 21  |
| SERVING CIVIL PAPERS             | 53  |
| SERVING CIVIL PAPERS ENFORCEABLE | 4   |
| SEX OFFENDER CHECK               | 7   |
| SHOTS HEARD                      | 8   |
| SUICIDE THREAT                   | 11  |

CR 2017 1st Quarter Report

Created by: Sherry Cook Intelligence Analysis Supervisor

| SUPPLEMENTAL REPORT          | 55   |
|------------------------------|------|
| SUSPECT                      | 5    |
| SUSPECT DETAINED             | 4    |
| SUSPICIOUS CIRCUMSTANCE      | 28   |
| SUSPICIOUS PERSON            | 15   |
| SUSPICIOUS VEHICLE           | 14   |
| SUSPICIOUS/WANTED PERSON     | 61   |
| THEFT/LARCENY                | 26   |
| THREATS                      | 6    |
| TRAFFIC                      | 269  |
| TRAFFIC CRASH                | 18   |
| TRAFFIC DIRECTIVE            | 10   |
| TRAFFIC STOP                 | 1045 |
| TRAFFIC VIOLATION/COMPLAINT  | 34   |
| TRESPASSING                  | 50   |
| UNKNOWN 3RD PARTY            | 3    |
| URGENT REQUEST               | 32   |
| VEHICLE THEFT                | 5    |
| VERBAL DISTURBANCE           | 76   |
| VIOLATION                    | 68   |
| VIOLENT DISORDER             | 7    |
| WANTED PERSON                | 14   |
| WBC BOAT                     | 2    |
| WEAPONS                      | 1    |
| WEAPONS INCIDENT             | 3    |
| WELFARE CHECK/PUBLIC SERVICE | 46   |
| Grand Total                  | 4157 |