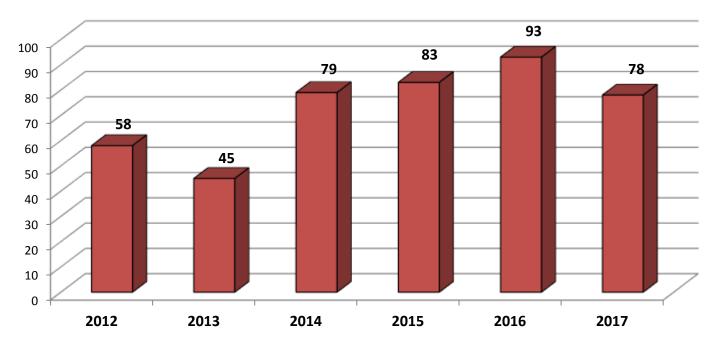

#### Traffic Crash Statistics Comparison – 1<sup>st</sup> Quarter 2017

| ТҮРЕ            | 2016 | 2017 | % of Change      |
|-----------------|------|------|------------------|
| TRAFFIC CRASHES | 93   | 78   | -16.13% Increase |

# **City of Crystal River Traffic Crashes - 1st Quarter**

Top 20 Calls for Service 1st Quarter 2017

| Calls for Service         | 1 <sup>st</sup> Q 2017 |
|---------------------------|------------------------|
| ABANDONED VEHICLE         | 5                      |
| ABUSE/NEGLECT             | 2                      |
| ADMINISTRATIVE            | 24                     |
| ALARMS                    | 3                      |
| ANIMAL                    | 73                     |
| ASSAULT                   | 10                     |
| ASSIST OTHER AGENCY       | 23                     |
| ATTEMPTED SUICIDE         | 6                      |
| BOAT CRASH                | 2                      |
| BURGLARY                  | 8                      |
| BURGLARY ALARM            | 64                     |
| CONDUCT INVESTIGATION     | 11                     |
| CRASH NO INJURY           | 68                     |
| CRASH UNKNOWN INJURY      | 33                     |
| CRASH WITH INJURY         | 29                     |
| CRIMINAL MISCHIEF         | 1                      |
| DAMAGE                    | 2                      |
| DECEASED PERSON           | 2                      |
| DISTURBANCE               | 7                      |
| DOMESTIC DISTURBANCE      | 3                      |
| DRUGS                     | 31                     |
| DUI                       | 27                     |
| EVIDENCE                  | 9                      |
| EXPECTED DEATH            | 2                      |
| FAMILY VERBAL DISTURBANCE | 2                      |
| FIRE                      | 48                     |
| FIRE ALARM                | 28                     |
| FOLLOW-UP                 | 30                     |
| FOUND PERSON              | 1                      |
| FOUND PROPERTY            | 14                     |
| FRAUD                     | 3                      |
| HARASSMENT/STALKING       | 10                     |
| HAZARD                    | 26                     |
| HIT & RUN NO INJURY       | 13                     |
| HIT & RUN W/INJURY        | 9                      |
| INDECENCY/LEWDNESS        | 5                      |
| INJURED ANIMAL            | 3                      |
| KEEP THE PEACE            | 2                      |
| MENTAL DISORDER           | 7                      |
| MISCELLANEOUS INCIDENT    | 48                     |
| MISSING PERSON            | 13                     |