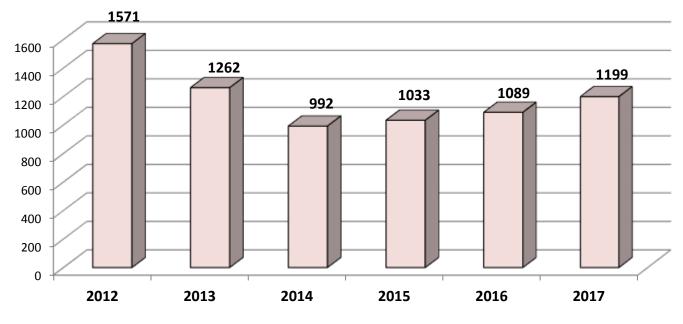

### Offense Reports & Calls for Service Comparison – 1<sup>ST</sup> Quarter 2017

| ТҮРЕ              | 2016 | 2017 | % of Change     |
|-------------------|------|------|-----------------|
| OFFENSE REPORTS   | 154  | 150  | -2.60% Decrease |
| CALLS FOR SERVICE | 4225 | 4157 | -1.61% Decrease |