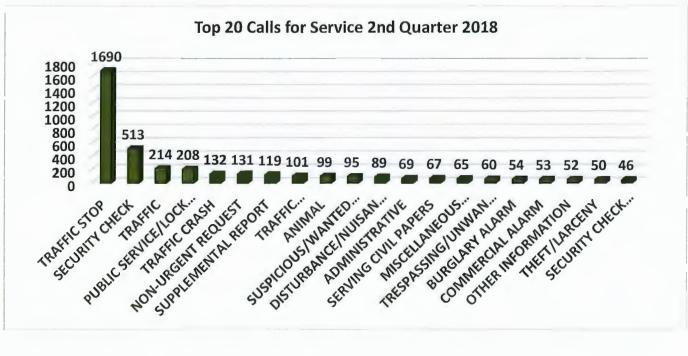

# Calls for Service Processed by CAD (Computer Aided Dispatch) – 2nd Quarter 2018

| ABANDONED VEHICLE         | 5   |
|---------------------------|-----|
| ABANDONMENT               | 1   |
| ABDUCTION/KIDNAPPING      | 4   |
| ABUSE/ABANDOMENT/NEGLECT  | . 6 |
| ABUSE/NEGLECT             | 5   |
| ADMINISTRATIVE            | 69  |
| ALARMS                    | 6   |
| ANIMAL                    | 99  |
| AOA                       | 3   |
| ASSAULT                   | 10  |
| ASSAULT/SEXUAL ASSAULT    | 8   |
| ASSIST OTHER AGENCY       | 17  |
| BOMB/SUSPICIOUS PACKAGE   | 1   |
| BURGLARY                  | 4   |
| BURGLARY ALARM            | 54  |
| COMM BURGLARY             | 3   |
| COMMERCIAL ALARM          | 53  |
| CONDUCT INVESTIGATION     | 34  |
| CRASH NO INJURY           | 45  |
| CRASH UNKNOWN INJURY      | 11  |
| CRASH WITH INJURY         | 31  |
| CRIMINAL MISCHIEF         | 2   |
| CST RESPONSE              | 1   |
| DAMAGE                    | 6   |
| DAMAGE/VANDALISM/MISCHIEF | 9   |
| DISTURBANCE               | 3   |
| DISTURBANCE/NUISANCE      | 89  |
| DOMESTIC DISTURBANCE      | 28  |
| DRUGS                     | 32  |
| DUI                       | 11  |
| DUI/IMMPAIRED DRIVING     | 12  |
| EVIDENCE                  | 1   |
| FAMILY VERBAL DISTURBANCE | 5   |
| FIRE                      | 10  |
| FIRE ALARM                | 26  |
| FIRE ALARM COMM           | 2   |
| FOLLOW-UP                 | 15  |
| FOUND PERSON              | 1   |
| FOUND PROPERTY            | 12  |
| FRAUD                     | 3   |
| FRAUD/FORGERY             | 10  |
| HARASSMENT/STALKING       | 29  |
| HAZARD                    | 22  |

| LIT & DUN NO INJUDY                      | 9       |
|------------------------------------------|---------|
| HIT & RUN NO INJURY HIT & RUN UNK INJURY | 2       |
| INDECENCY/LEWDNESS                       | 7       |
| INFORMATION                              | 1       |
| ITEMS                                    | 1       |
| LOST PROPERTY                            | 9       |
| MENTAL DISORDER                          | 4       |
| MENTAL DISORDER/BEHAVIOR                 | 15      |
| MISCELLANEOUS INCIDENT                   | 65      |
| MISCHIEF                                 | 5       |
| MISSING PERSON                           | 3       |
| MISSING PERSON  MISSING/RUNAWAY/FOUND    | 8       |
| NOISE COMPLAINT                          | 27      |
| NON-URGENT REQUEST                       | 131     |
| NON-VIOLENT DISORDER                     |         |
|                                          | 10      |
| NUISANCE                                 |         |
| OTHER INFORMATION                        | 43      |
| OTHER INFORMATION                        | 52      |
| PANIC/DURESS                             | 9       |
| PAST ASSAULT                             | 2       |
| PAST BURGLARY                            | 2       |
| PAST DAMAGE/VANDALISM PAST DRUGS         | 12<br>1 |
| PAST FRAUD                               | 5       |
| PAST HARASSMENT                          | 3       |
| PAST HARASSIMENT                         | 5       |
| PAST MISCHIEF                            | 1       |
| PAST SUSP CIRCUMSTANCE                   | 4       |
| PAST SUSP VEHICLE                        | 1       |
| PAST THEFT                               | 13      |
| PAST THEFT FROM VEH                      | 2       |
| PAST THREAT                              | 1       |
| PAST VEHICLE THEFT                       | 5       |
| PAST VERBAL                              | 1       |
| PERSONAL ROBBERY                         | 1       |
| PHYSICAL DISTURBANCE                     | 9       |
| PUBLIC SERVICE                           | 37      |
| PUBLIC SERVICE/LOCK OUT                  | 208     |
|                                          |         |
| REFERRAL                                 | 1       |
| RESD BURGLARY                            | 12      |
| RESIDENTIAL ALARM                        | 12      |
| ROAD RAGE                                | 6       |
| ROBBERY                                  | 3       |

| SECURITY CHECK                   | 513  |
|----------------------------------|------|
| SECURITY CHECK COMM              | 34   |
| SECURITY CHECK COMMERCIAL        | 43   |
| SECURITY CHECK DIRECTIVE         | 46   |
| SECURITY CHECK RESIDENTIAL       | 13   |
| SERVING CIVIL PAPERS             | 67   |
| SERVING CIVIL PAPERS ENFORCEABLE | 2    |
| SEX OFFENDER CHECK               | 5    |
| SEXUAL ASSAULT                   | 3    |
| SEXUAL OFFENDER CHECK            | 3    |
| SHOTS FIRED                      | _ 1  |
| SHOTS HEARD                      | 5    |
| SUICIDAL/ATTEMPT/THREAT          | 8    |
| SUICIDE THREAT                   | 1    |
| SUPPLEMENTAL REPORT              | 119  |
| SUSPECT                          | 3    |
| SUSPECT DETAINED                 | 1    |
| SUSPICIOUS CIRCUMSTANCE          | 15   |
| SUSPICIOUS PACKAGE               | 1    |
| SUSPICIOUS PERSON                | 21   |
| SUSPICIOUS VEHICLE               | 10   |
| SUSPICIOUS/VEHICLE               | 16   |
| SUSPICIOUS/WANTED PERSON         | 95   |
| THEFT/LARCENY                    | 50   |
| THREATS                          | 3    |
| TRAFFIC                          | 214  |
| TRAFFIC CRASH                    | 132  |
| TRAFFIC DIRECTIVE                | 8    |
| TRAFFIC STOP                     | 1690 |
| TRAFFIC VIOLATION/COMPLAINT      | 101  |
| TRESPASSING (LARGE GROUP)        | 1    |
| TRESPASSING/UNWANTED             | 60   |
| TRESSPASSING (SMALL GROUP)       | 31   |
| UNKNOWN 3RD PARTY                | 3    |
| URGENT REQUEST                   | 15   |
| VEHICLE                          | 1    |
| VEHICLE BURGLARY                 | 8    |
| VEHICLE THEFT                    | 1    |
| VERBAL DISTURBANCE               | 36   |
| VIOLATION                        | 36   |
| VIOLENT DISORDER                 | 5    |
| WANTED PERSON                    | 7    |
| WEAPONS INCIDENT                 | 3    |
| WEAPONS/FIREARIMS                | 4    |
| Grand Total                      | 4972 |