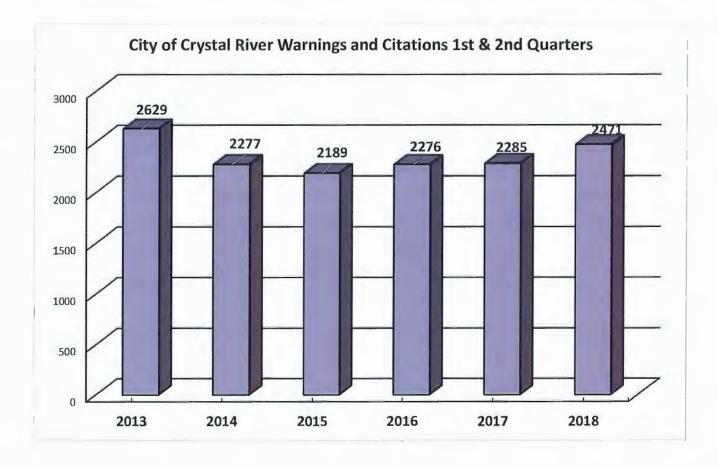

# Warnings & Citations Comparison – 1st 2 Quarters

| ТҮРЕ                 | 2017 | 2018 | % of Change    |
|----------------------|------|------|----------------|
| WARNINGS & CITATIONS | 1802 | 2471 | 37.13 Increase |