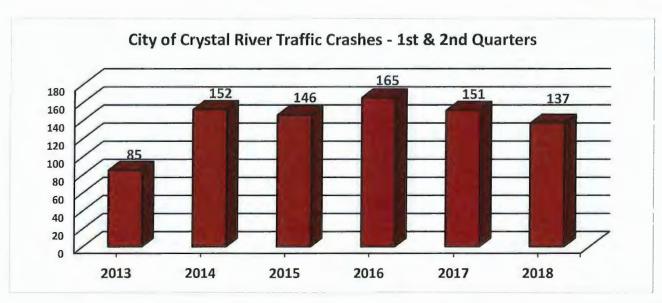

## Traffic Crash Statistics Comparison – 1st 2 Quarters

| ТҮРЕ          | 2017 | 2018 | % of Change     |
|---------------|------|------|-----------------|
| TRAFFIC CRASH | 150  | 137  | -8,67% Decrease |