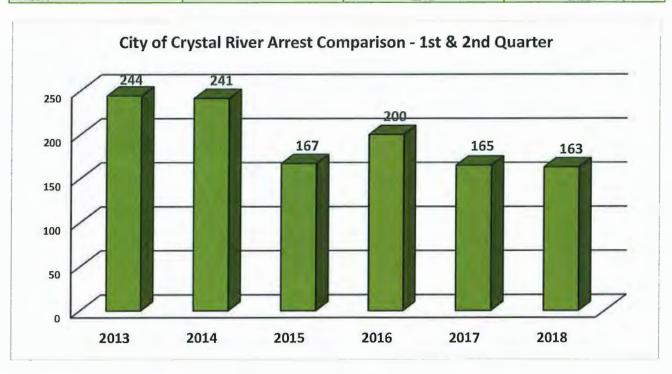

# Arrest Statistics Comparison - 1st 2 Quarters

| ТҮРЕ    | 2017 | 2018 | % of Change     |
|---------|------|------|-----------------|
| ARRESTS | 165  | 163  | -1.21% Decrease |