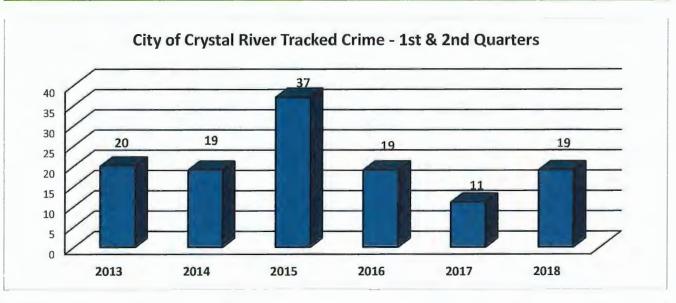

# **Tracked Crime Comparison 1st 2 Quarters**

| OFFENSE              | 2017 | 2018 | PERCENTAGE OF CHANGE |
|----------------------|------|------|----------------------|
| HOMICIDE             | 0    | 0    | Static               |
| ROBBERY              | 0    | 2    | 200% Increase        |
| SEX OFFENSE          | 0    | 0    | Static               |
| RESIDENTIAL BURGLARY | 2    | 1    | -50.00% Decrease     |
| COMMERCIAL BURGLARY  | 2    | 2    | Static               |
| VEHICLE BURGLARY     | 7    | 8    | 14.29% Increase      |
| AUTO THEFT           | 0    | 6    | 600% Increase        |
| TOTAL                | 11   | 19   | 72.73% Increase      |