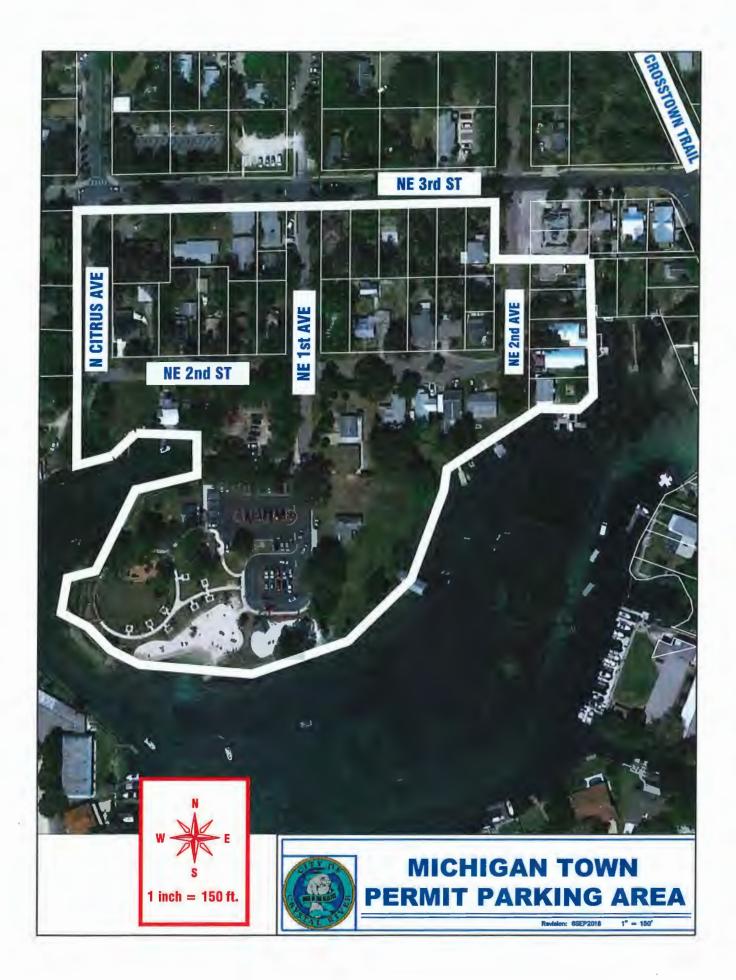

Council member Gudis commended Finance Director and City Manager Burnell for continuing to ensure costs are allocated to the proper cost center.

City manager Burnell also made note of additional funding for Michigan Town modifications to address traffic and parking issues (yet to be determined) and potential plans for Kings Bay Park.